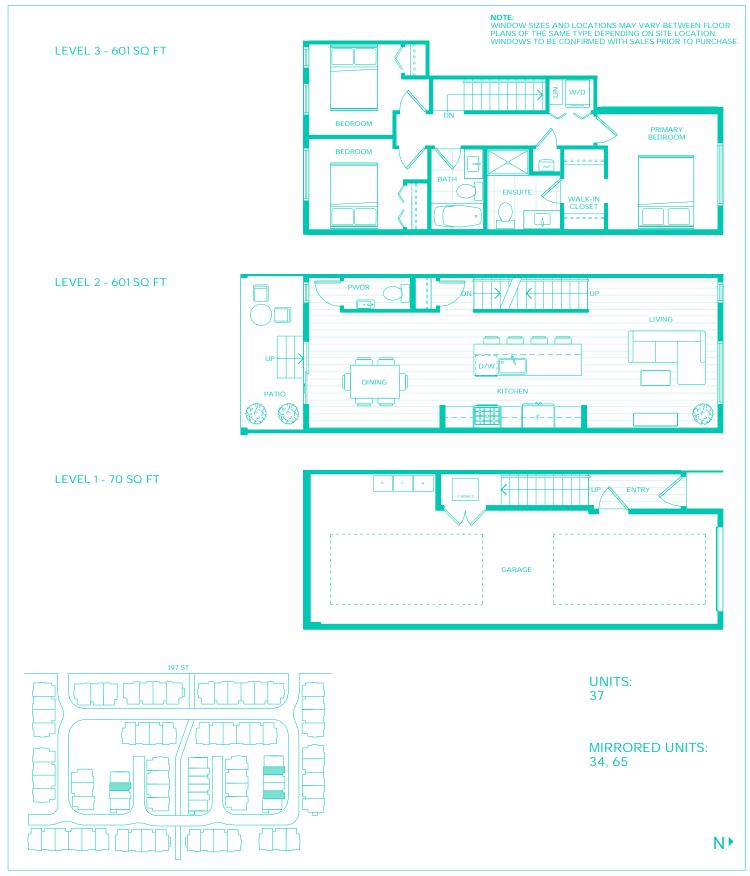

# C 3 BEDROOM, 2.5 BATH Approx. 1,272 Sq Ft

# Cla 3 BEDROOM, 2.5 BATH Approx. 1,272 Sq Ft