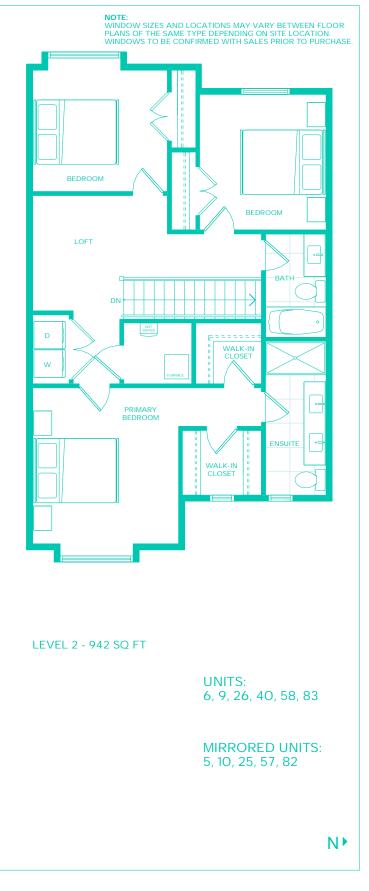

NOTE: WINDOW SIZES AND LOCATIONS MAY VARY BETWEEN FLOOR PLANS OF THE SAME TYPE DEPENDING ON SITE LOCATION. WINDOWS TO BE CONFIRMED WITH SALES PRIOR TO PURCHASE.

ΡΑΤΙΟ KITCHEN LIVING DINING G GARAGE R ENTRY

#### LEVEL 1 - 558 SQ FT





MIRRORED UNITS: 68

N₽



A1-S 3 BEDROOM + LOFT, 2.5 BATH Approx. 1,490 Sq Ft



#### LEVEL 1 - 558 SQ FT













## A2-S 3 BEDROOM + LOFT, 2.5 BATH Approx. 1509 Sq Ft

















UNITS: 32

N₽



## A5 3 BEDROOM + LOFT, 2.5 BATH Approx. 1,532 Sq Ft









LEVEL 1 - 557 SQ FT





N₽



#### B 3 BEDROOM + LOFT, 2.5 BATH Approx. 1,771 Sq Ft [ADAPTABLE]





#### B1 3 BEDROOM + LOFT, 2.5 BATH Approx. 1,771 Sq Ft [ADAPTABLE]













NOTE: WINDOW SIZES AND LOCATIONS MAY VARY BETWEEN FLOOR PLANS OF THE SAME TYPE DEPENDING ON SITE LOCATION