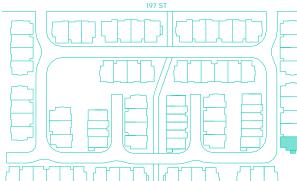

NOTE: WINDOW SIZES AND LOCATIONS MAY VARY BETWEEN FLOOR PLANS OF THE SAME TYPE DEPENDING ON SITE LOCATION. WINDOWS TO BE CONFIRMED WITH SALES PRIOR TO PURCHASE.

ΡΑΤΙΟ KITCHEN LIVING DINING G GARAGE R ENTRY

#### LEVEL 1 - 558 SQ FT





MIRRORED UNITS: 68

N₽



A1-S 3 BEDROOM + LOFT, 2.5 BATH Approx. 1,490 Sq Ft



#### LEVEL 1 - 558 SQ FT













## A2-S 3 BEDROOM + LOFT, 2.5 BATH Approx. 1509 Sq Ft

















UNITS: 32

N₽



## A5 3 BEDROOM + LOFT, 2.5 BATH Approx. 1,532 Sq Ft









LEVEL 1 - 557 SQ FT





N₽



#### B 3 BEDROOM + LOFT, 2.5 BATH Approx. 1,771 Sq Ft [ADAPTABLE]





#### B1 3 BEDROOM + LOFT, 2.5 BATH Approx. 1,771 Sq Ft [ADAPTABLE]













NOTE: WINDOW SIZES AND LOCATIONS MAY VARY BETWEEN FLOOR PLANS OF THE SAME TYPE DEPENDING ON SITE LOCATION. WINDOWS TO BE CONFIRMED WITH SALES PRIOR TO PURCHASE. LEVEL 3 - 610 SQ FT K-IN BATH CLOSET BEDROOM PRIMARY BEDROOM BEDROOM K ĽN. W/D LEVEL 2 - 606 SQ FT Ð ΡΑΤΙΟ KITCHEN DINING D/W U • – LEVEL 1 - 70 SQ FT GARAGE ENTRY 197 ST UNITS: 36 **MIRRORED UNITS:** 35, 66 N₽



# C 3 BEDROOM, 2.5 BATH Approx. 1,272 Sq Ft





# Cla 3 BEDROOM, 2.5 BATH Approx. 1,272 Sq Ft





#### 4 BEDROOM, 2.5 BATH Approx. 1,732 Sq Ft











## 4 B