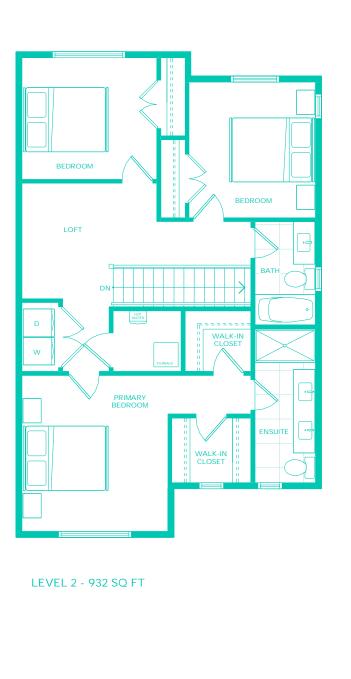

#### LEVEL 1 - 558 SQ FT

MIRRORED UNITS: 68

N₽

A1-S 3 BEDROOM + LOFT, 2.5 BATH Approx. 1,490 Sq Ft