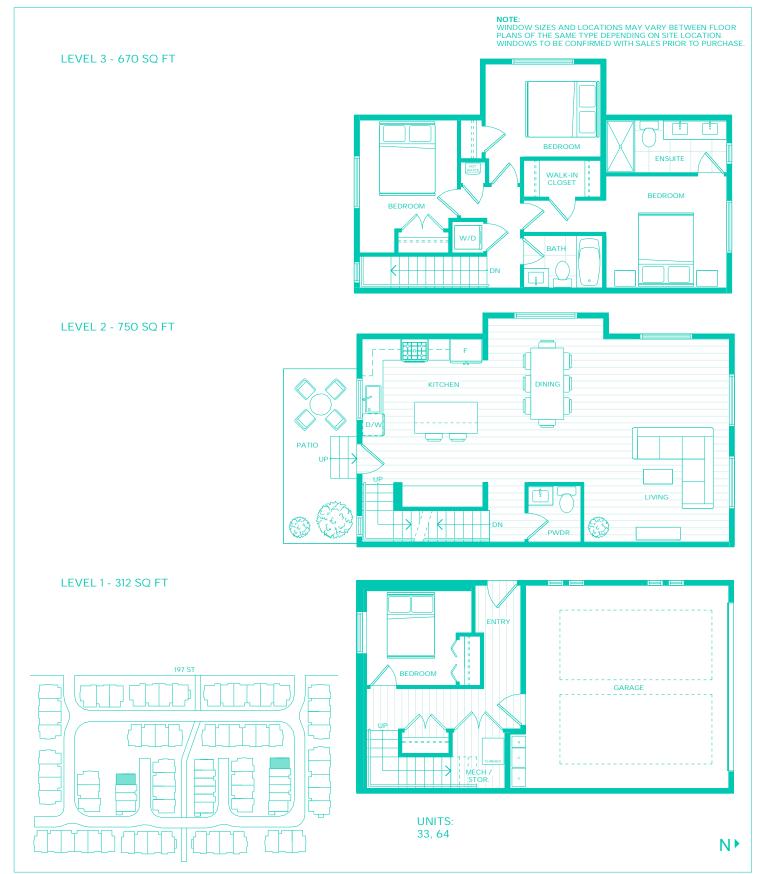

## 4 BEDROOM, 2.5 BATH Approx. 1,732 Sq Ft

D1A 4 BEDROOM, 2.5 BATH Approx. 1,732 Sq Ft