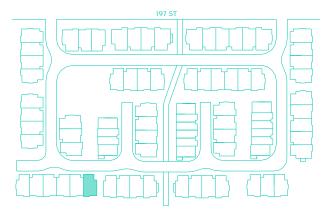

#### LEVEL 1 - 558 SQ FT

MIRRORED UNITS: 68

N₽

A1-S 3 BEDROOM + LOFT, 2.5 BATH Approx. 1,490 Sq Ft