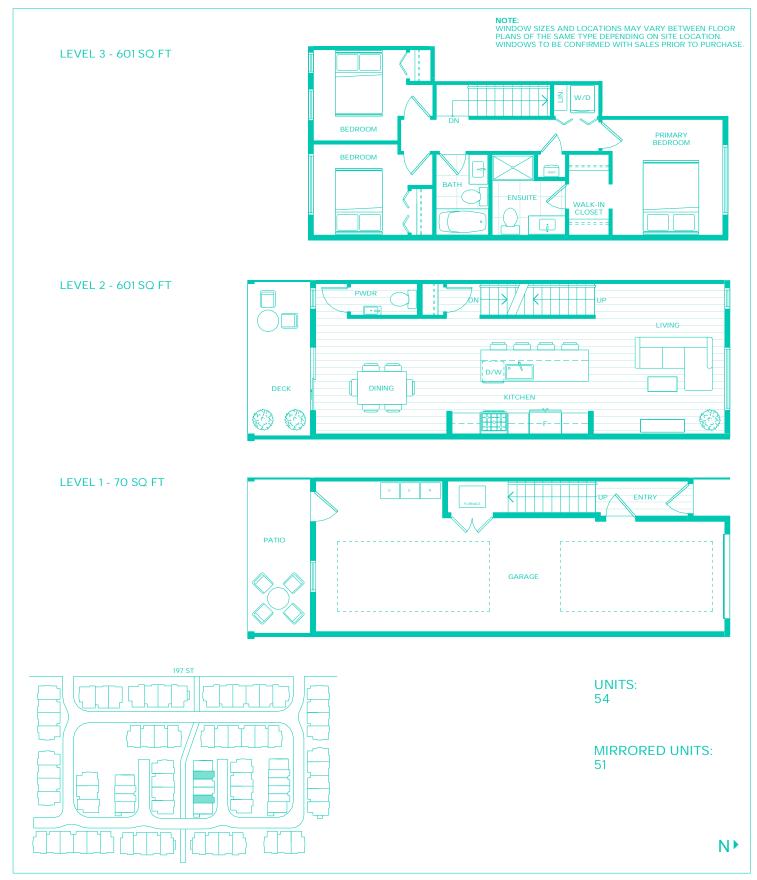

# C 3 BEDROOM, 2.5 BATH Approx. 1,272 Sq Ft

# Cla 3 BEDROOM, 2.5 BATH Approx. 1,272 Sq Ft