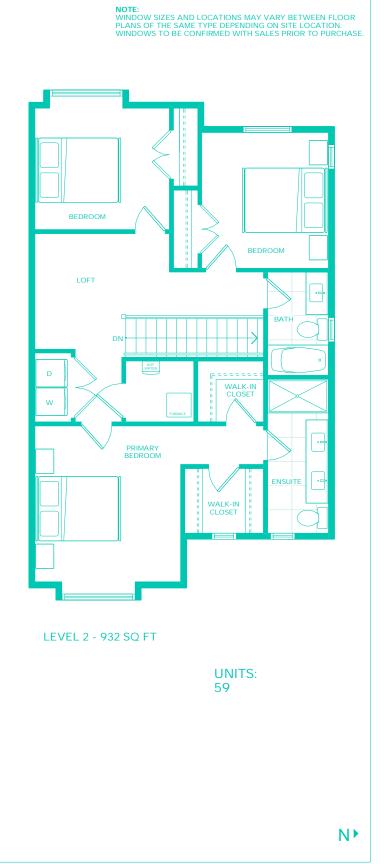

#### 4 BEDROOM, 2.5 BATH Approx. 1,732 Sq Ft

## 4 BEDROOM, 2.5 BATH Approx. 1,732 Sq Ft

D1A 4 BEDROOM, 2.5 BATH Approx. 1,732 Sq Ft