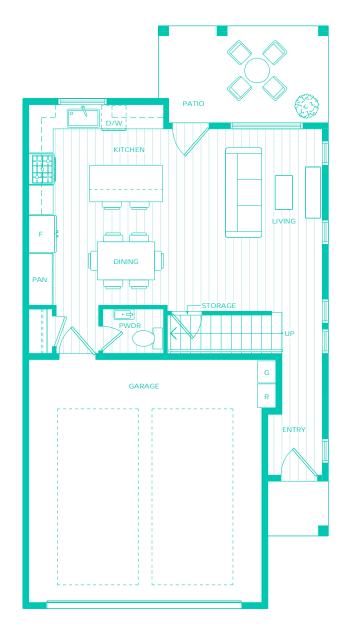

#### LEVEL 1 - 558 SQ FT

MIRRORED UNITS: 68

N₽

A1-S 3 BEDROOM + LOFT, 2.5 BATH Approx. 1,490 Sq Ft

#### LEVEL 1 - 558 SQ FT