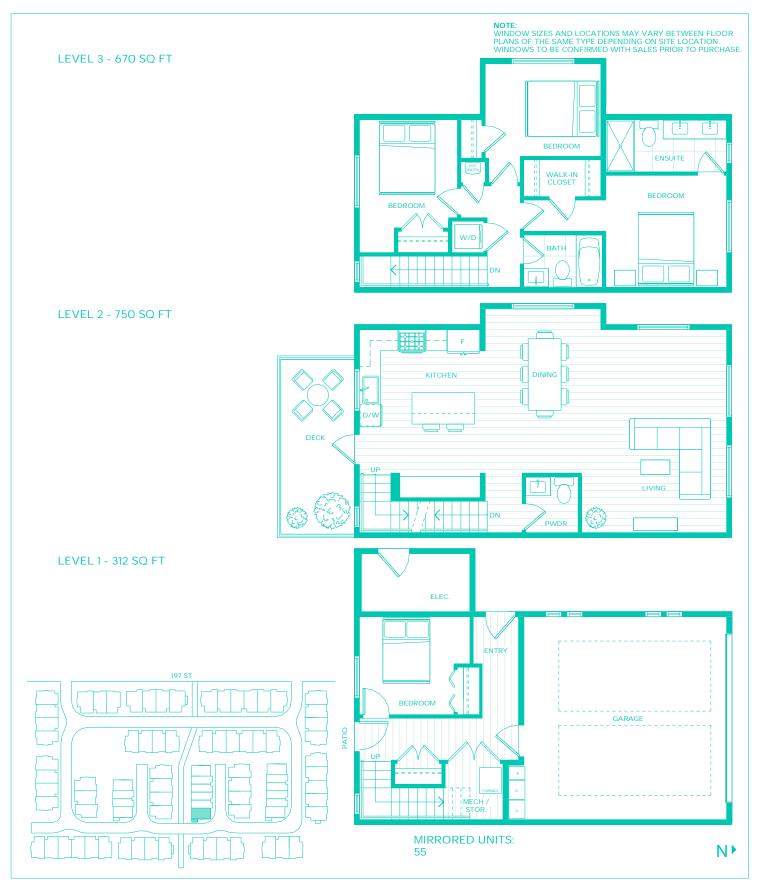

#### 4 BEDROOM, 2.5 BATH Approx. 1,732 Sq Ft

## 4 BEDROOM, 2.5 BATH Approx. 1,732 Sq Ft

D1A 4 BEDROOM, 2.5 BATH Approx. 1,732 Sq Ft