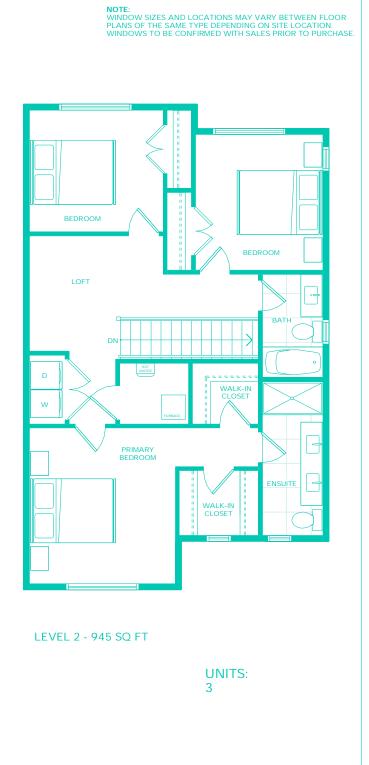

NOTE: WINDOW SIZES AND LOCATIONS MAY VARY BETWEEN FLOOR PLANS OF THE SAME TYPE DEPENDING ON SITE LOCATION. WINDOWS TO BE CONFIRMED WITH SALES PRIOR TO PURCHASE.

ΡΑΤΙΟ KITCHEN LIVING DINING G GARAGE R ENTRY

#### LEVEL 1 - 558 SQ FT





MIRRORED UNITS: 68

N₽



A1-S 3 BEDROOM + LOFT, 2.5 BATH Approx. 1,490 Sq Ft



#### LEVEL 1 - 558 SQ FT













## A2-S 3 BEDROOM + LOFT, 2.5 BATH Approx. 1509 Sq Ft

















UNITS: 32

N₽



## A5 3 BEDROOM + LOFT, 2.5 BATH Approx. 1,532 Sq Ft









LEVEL 1 - 557 SQ FT





N₽



#### B 3 BEDROOM + LOFT, 2.5 BATH Approx. 1,771 Sq Ft [ADAPTABLE]





#### B1 3 BEDROOM + LOFT, 2.5 BATH Approx. 1,771 Sq Ft [ADAPTABLE]













NOTE: WINDOW SIZES AND LOCATIONS MAY VARY BETWEEN FLOOR PLANS OF THE SAME TYPE DEPENDING ON SITE LOCATION. WINDOWS TO BE CONFIRMED WITH SALES PRIOR TO PURCHASE. LEVEL 3 - 610 SQ FT K-IN BATH CLOSET BEDROOM PRIMARY BEDROOM BEDROOM K ĽN. W/D LEVEL 2 - 606 SQ FT Ð ΡΑΤΙΟ KITCHEN DINING D/W U • – LEVEL 1 - 70 SQ FT GARAGE ENTRY 197 ST UNITS: 36 **MIRRORED UNITS:** 35, 66 N₽



# C 3 BEDROOM, 2.5 BATH Approx. 1,272 Sq Ft





# Cla 3 BEDROOM, 2.5 BATH Approx. 1,272 Sq Ft





#### 4 BEDROOM, 2.5 BATH Approx. 1,732 Sq Ft











## 4 BEDROOM, 2.5 BATH Approx. 1,732 Sq Ft





D1A 4 BEDROOM, 2.5 BATH Approx. 1,732 Sq Ft