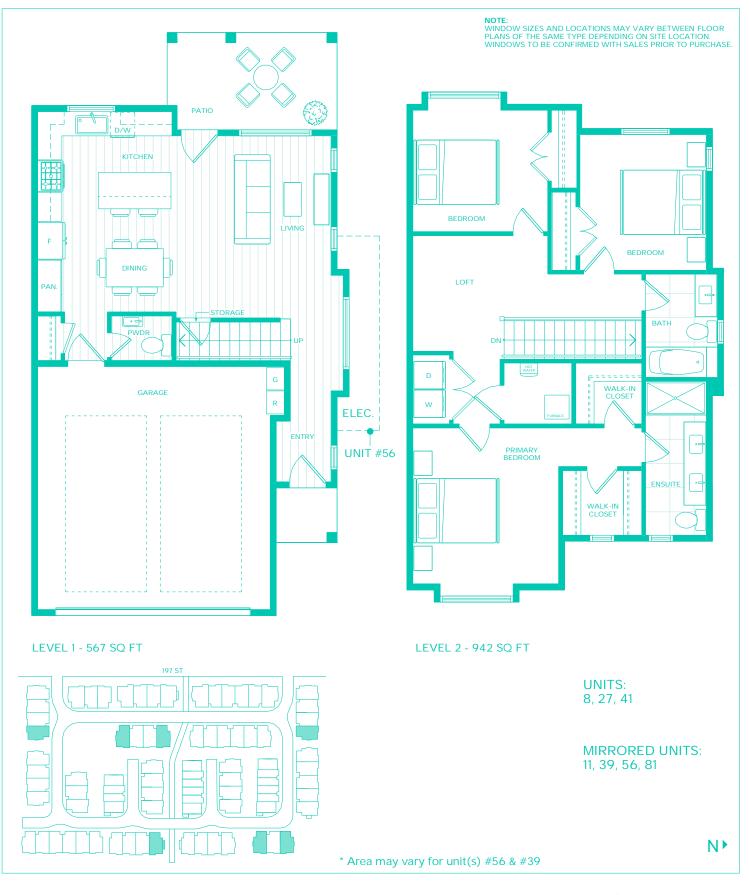

#### B 3 BEDROOM + LOFT, 2.5 BATH Approx. 1,771 Sq Ft [ADAPTABLE]

#### B1 3 BEDROOM + LOFT, 2.5 BATH Approx. 1,771 Sq Ft [ADAPTABLE]

NOTE: WINDOW SIZES AND LOCATIONS MAY VARY BETWEEN FLOOR PLANS OF THE SAME TYPE DEPENDING ON SITE LOCATION. WINDOWS TO BE CONFIRMED WITH SALES PRIOR TO PURCHASE. LEVEL 3 - 610 SQ FT K-IN BATH CLOSET BEDROOM PRIMARY BEDROOM BEDROOM K ĽN. W/D LEVEL 2 - 606 SQ FT Ð ΡΑΤΙΟ KITCHEN DINING D/W U • – LEVEL 1 - 70 SQ FT GARAGE ENTRY 197 ST UNITS: 36 **MIRRORED UNITS:** 35, 66 N₽