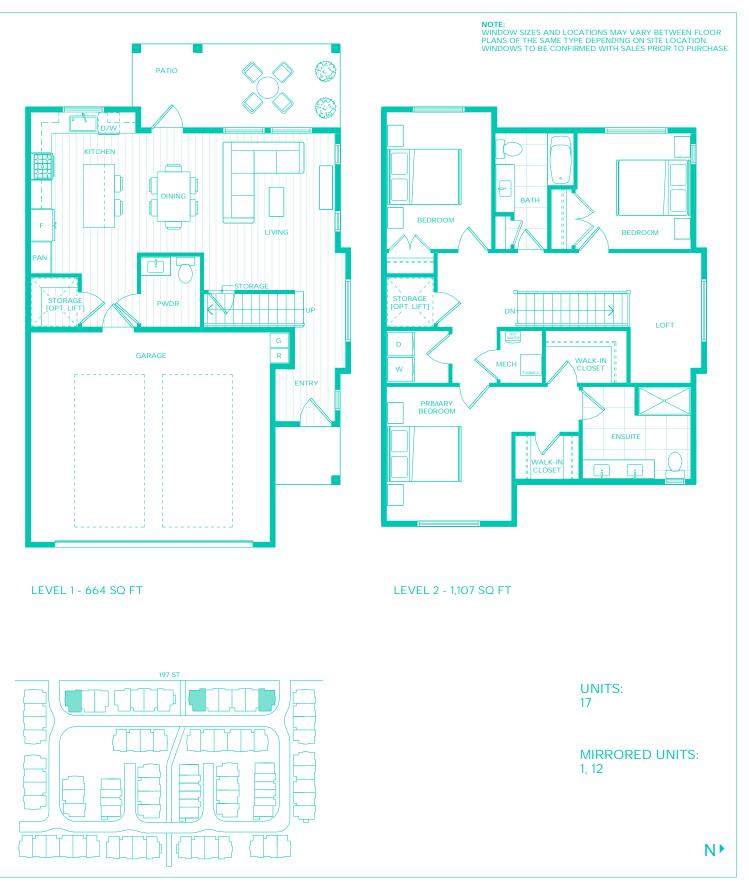

NOTE: WINDOW SIZES AND LOCATIONS MAY VARY BETWEEN FLOOR PLANS OF THE SAME TYPE DEPENDING ON SITE LOCATION. WINDOWS TO BE CONFIRMED WITH SALES PRIOR TO PURCHASE.

ΡΑΤΙΟ KITCHEN LIVING DINING G GARAGE R ENTRY

#### LEVEL 1 - 558 SQ FT





MIRRORED UNITS: 68

N₽



A1-S 3 BEDROOM + LOFT, 2.5 BATH Approx. 1,490 Sq Ft



#### LEVEL 1 - 558 SQ FT













## A2-S 3 BEDROOM + LOFT, 2.5 BATH Approx. 1509 Sq Ft

















UNITS: 32

N₽



## A5 3 BEDROOM + LOFT, 2.5 BATH Approx. 1,532 Sq Ft









LEVEL 1 - 557 SQ FT





N₽



#### B 3 BEDROOM + LOFT, 2.5 BATH Approx. 1,771 Sq Ft [ADAPTABLE]





#### B1 3 BEDROOM + LOFT, 2.5 BATH Approx. 1,771 Sq Ft [ADAPTABLE]













NOTE: WINDOW SIZES AND LOCATIONS MAY VARY BETWEEN FLOOR PLANS OF THE SAME TYPE DEPENDING ON SITE LOCATION. WINDOWS TO BE CONFIRMED WITH SALES PRIOR TO PURCHASE. LEVEL 3 - 610 SQ FT K-IN BATH CLOSET BEDROOM PRIMARY BEDROOM BEDROOM K ĽN. W/D LEVEL 2 - 606 SQ FT Ð ΡΑΤΙΟ KITCHEN DINING D/W U • – LEVEL 1 - 70 SQ FT GARAGE ENTRY 197 ST UNITS: 36 **MIRRORED UNITS:** 35, 66 N₽



# C 3 BEDROOM, 2.5 BATH Approx. 1,272 Sq Ft





# Cla 3 BEDROOM, 2.5 BATH Approx. 1,272 Sq Ft





#### 4 BEDROOM, 2.5 BATH Approx. 1,732 Sq Ft











## 4 BEDROOM, 2.5 BATH Approx. 1,732 Sq Ft





D1A 4 BEDROOM, 2.5 BATH Approx. 1,732 Sq Ft