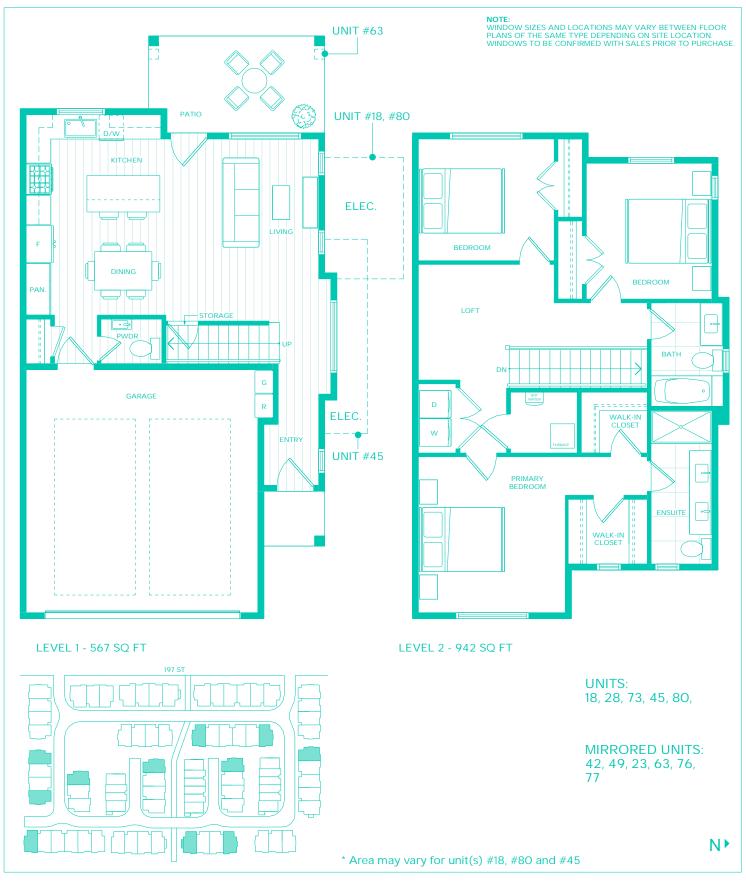

#### B 3 BEDROOM + LOFT, 2.5 BATH Approx. 1,771 Sq Ft [ADAPTABLE]

#### B1 3 BEDROOM + LOFT, 2.5 BATH Approx. 1,771 Sq Ft [ADAPTABLE]

NOTE: WINDOW SIZES AND LOCATIONS MAY VARY BETWEEN FLOOR PLANS OF THE SAME TYPE DEPENDING ON SITE LOCATION. WINDOWS TO BE CONFIRMED WITH SALES PRIOR TO PURCHASE. LEVEL 3 - 610 SQ FT K-IN BATH CLOSET BEDROOM PRIMARY BEDROOM BEDROOM K ĽN. W/D LEVEL 2 - 606 SQ FT Ð ΡΑΤΙΟ KITCHEN DINING D/W U • – LEVEL 1 - 70 SQ FT GARAGE ENTRY 197 ST UNITS: 36 **MIRRORED UNITS:** 35, 66 N₽