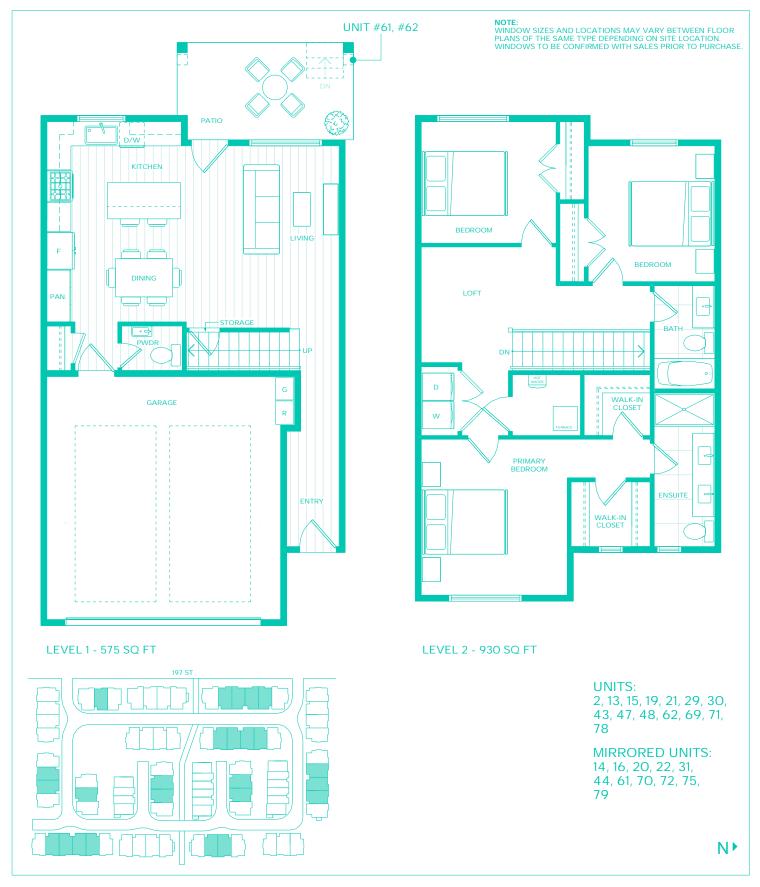

#### LEVEL 1 - 558 SQ FT

MIRRORED UNITS: 68

N₽

A1-S 3 BEDROOM + LOFT, 2.5 BATH Approx. 1,490 Sq Ft

#### LEVEL 1 - 558 SQ FT