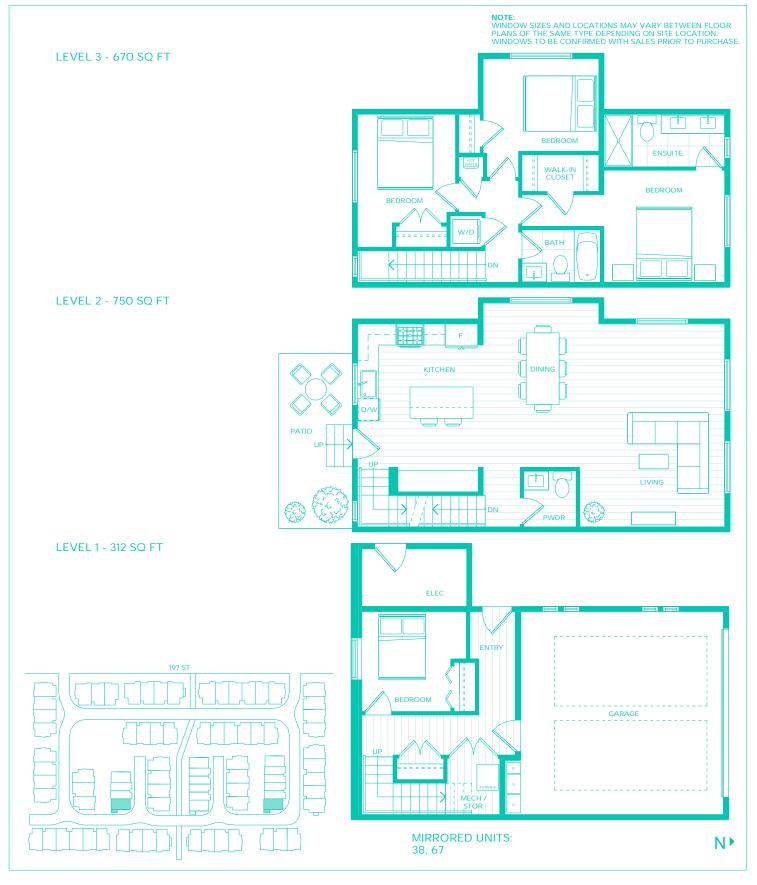

UNITS: 32

N₽



## A5 3 BEDROOM + LOFT, 2.5 BATH Approx. 1,532 Sq Ft









LEVEL 1 - 557 SQ FT





N₽



#### B 3 BEDROOM + LOFT, 2.5 BATH Approx. 1,771 Sq Ft [ADAPTABLE]





#### B1 3 BEDROOM + LOFT, 2.5 BATH Approx. 1,771 Sq Ft [ADAPTABLE]













NOTE: WINDOW SIZES AND LOCATIONS MAY VARY BETWEEN FLOOR PLANS OF THE SAME TYPE DEPENDING ON SITE LOCATION. WINDOWS TO BE CONFIRMED WITH SALES PRIOR TO PURCHASE. LEVEL 3 - 610 SQ FT K-IN BATH CLOSET BEDROOM PRIMARY BEDROOM BEDROOM K ĽN. W/D LEVEL 2 - 606 SQ FT Ð ΡΑΤΙΟ KITCHEN DINING D/W U • – LEVEL 1 - 70 SQ FT GARAGE ENTRY 197 ST UNITS: 36 **MIRRORED UNITS:** 35, 66 N₽



# C 3 BEDROOM, 2.5 BATH Approx. 1,272 Sq Ft





# Cla 3 BEDROOM, 2.5 BATH Approx. 1,272 Sq Ft





#### 4 BEDROOM, 2.5 BATH Approx. 1,732 Sq Ft











## 4 BEDROOM, 2.5 BATH Approx. 1,732 Sq Ft





D1A 4 BEDROOM, 2.5 BATH Approx. 1,732 Sq Ft