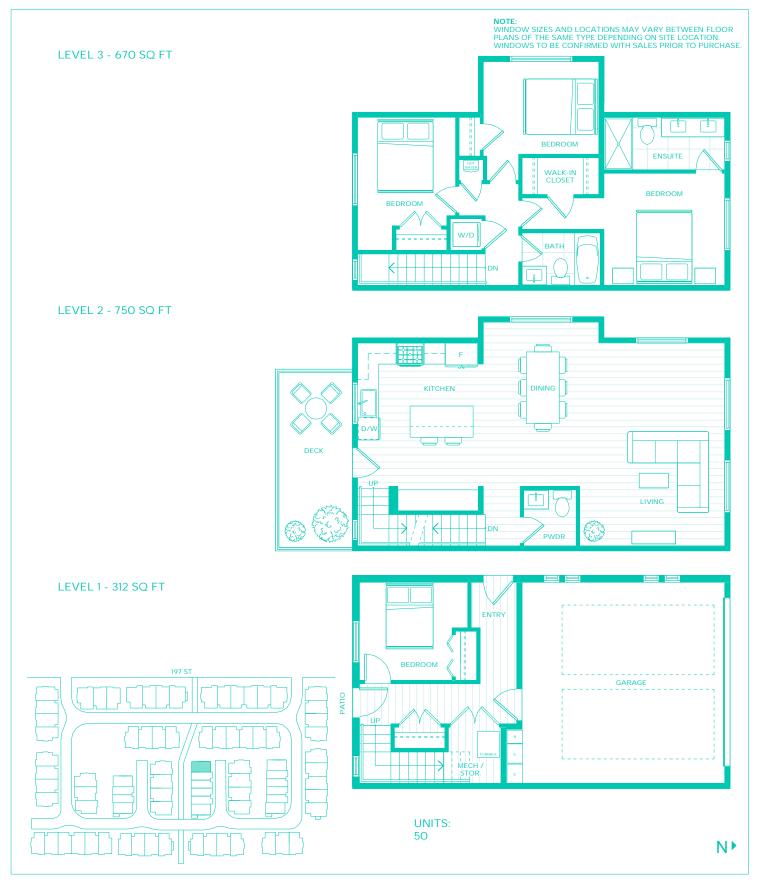

## 4 BEDROOM, 2.5 BATH Approx. 1,732 Sq Ft

D1A 4 BEDROOM, 2.5 BATH Approx. 1,732 Sq Ft