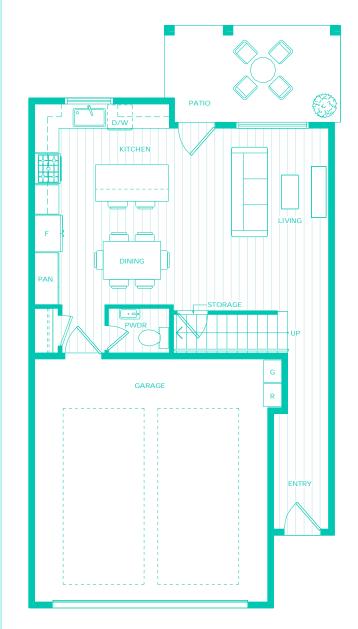

#### LEVEL 1 - 558 SQ FT

MIRRORED UNITS: 68

N₽

A1-S 3 BEDROOM + LOFT, 2.5 BATH Approx. 1,490 Sq Ft

#### LEVEL 1 - 558 SQ FT