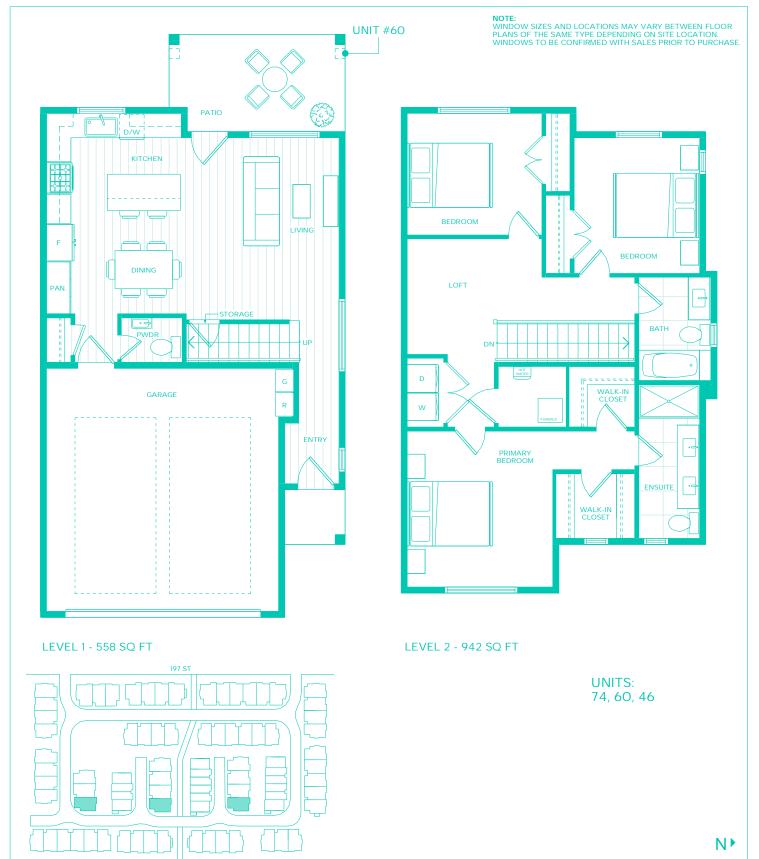

#### LEVEL 1 - 558 SQ FT

MIRRORED UNITS: 68

N₽

A1-S 3 BEDROOM + LOFT, 2.5 BATH Approx. 1,490 Sq Ft

#### LEVEL 1 - 558 SQ FT