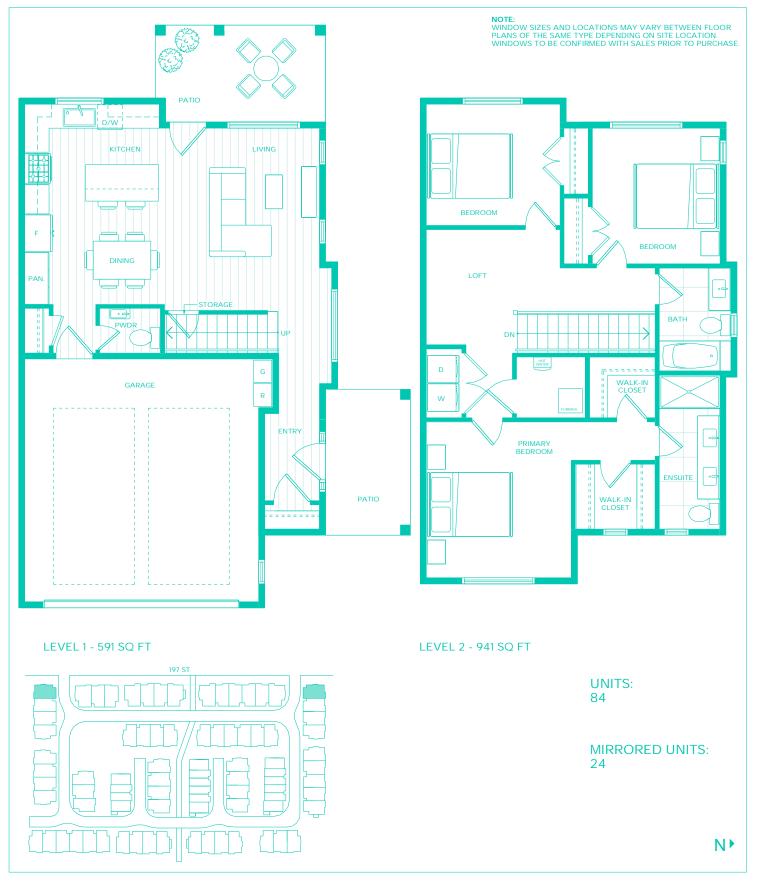

NOTE: WINDOW SIZES AND LOCATIONS MAY VARY BETWEEN FLOOR PLANS OF THE SAME TYPE DEPENDING ON SITE LOCATION. WINDOWS TO BE CONFIRMED WITH SALES PRIOR TO PURCHASE.

ΡΑΤΙΟ KITCHEN LIVING DINING G GARAGE R ENTRY

#### LEVEL 1 - 558 SQ FT





MIRRORED UNITS: 68

N₽



A1-S 3 BEDROOM + LOFT, 2.5 BATH Approx. 1,490 Sq Ft



#### LEVEL 1 - 558 SQ FT













## A2-S 3 BEDROOM + LOFT, 2.5 BATH Approx. 1509 Sq Ft

















UNITS: 32

N₽



## A5 3 BEDROOM + LOFT, 2.5 BATH Approx. 1,532 Sq Ft









LEVEL 1 - 557 SQ FT





N₽



#### B 3 BEDROOM + LOFT, 2.5 BATH Approx. 1,771 Sq Ft [ADAPTABLE]





#### B1 3 BEDROOM + LOFT, 2.5 BATH Approx. 1,771 Sq Ft [ADAPTABLE]













NOTE: WINDOW SIZES AND LOCATIONS MAY VARY BETWEEN FLOOR PLANS OF THE SAME TYPE DEPENDING ON SITE LOCATION. WINDOWS TO BE CONFIRMED WITH SALES PRIOR TO PURCHASE. LEVEL 3 - 610 SQ FT K-IN BATH CLOSET BEDROOM PRIMARY BEDROOM BEDROOM K ĽN. W/D LEVEL 2 - 606 SQ FT Ð ΡΑΤΙΟ KITCHEN DINING D/W U • – LEVEL 1 - 70 SQ FT GARAGE ENTRY 197 ST UNITS: 36 **MIRRORED UNITS:** 35, 66 N₽



# C 3 BEDROOM, 2.5 BATH Approx. 1,272 Sq Ft





# Cla 3 BEDROOM, 2.5 BATH Approx. 1,272 Sq Ft





#### 4 BEDROOM, 2.5 BATH Approx. 1,732 Sq Ft











## 4 BEDROOM, 2.5 BATH Approx. 1,732 Sq Ft





D1A 4 BEDROOM, 2.5 BATH Approx.