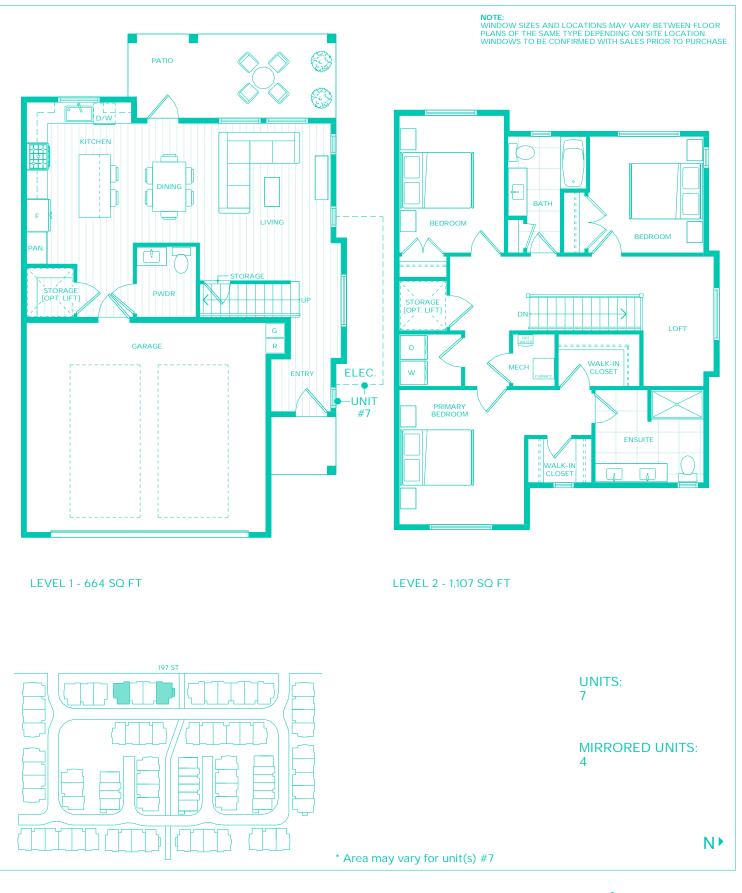

NOTE: WINDOW SIZES AND LOCATIONS MAY VARY BETWEEN FLOOR PLANS OF THE SAME TYPE DEPENDING ON SITE LOCATION. WINDOWS TO BE CONFIRMED WITH SALES PRIOR TO PURCHASE.

ΡΑΤΙΟ KITCHEN LIVING DINING G GARAGE R ENTRY

#### LEVEL 1 - 558 SQ FT





MIRRORED UNITS: 68

N₽



A1-S 3 BEDROOM + LOFT, 2.5 BATH Approx. 1,490 Sq Ft



#### LEVEL 1 - 558 SQ FT













## A2-S 3 BEDROOM + LOFT, 2.5 BATH Approx. 1509 Sq Ft

















UNITS: 32

N₽



## A5 3 BEDROOM + LOFT, 2.5 BATH Approx. 1,532 Sq Ft









LEVEL 1 - 557 SQ FT





N₽



#### B 3 BEDROOM + LOFT, 2.5 BATH Approx. 1,771 Sq Ft [ADAPTABLE]





#### B1 3 BEDROOM + LOFT, 2.5 BATH Approx. 1,771 Sq Ft [ADAPTABLE]













NOTE: WINDOW SIZES AND LOCATIONS MAY VARY BETWEEN FLOOR PLANS OF THE SAME TYPE DEPENDING ON SITE LOCATION. WINDOWS TO BE CONFIRMED WITH SALES PRIOR TO PURCHASE. LEVEL 3 - 610 SQ FT K-IN BATH CLOSET BEDROOM PRIMARY BEDROOM BEDROOM K ĽN. W/D LEVEL 2 - 606 SQ FT Ð ΡΑΤΙΟ KITCHEN DINING D/W U • – LEVEL 1 - 70 SQ FT GARAGE ENTRY 197 ST UNITS: 36 **MIRRORED UNITS:** 35, 66 N₽



# C 3 BEDROOM, 2.5 BATH Approx. 1,272 Sq Ft





# Cla 3 BEDROOM, 2.5 BATH Approx. 1,272 Sq Ft





#### 4 BEDROOM, 2.5 BATH Approx. 1,732 Sq Ft











## 4 BEDROOM, 2.5 BATH Approx. 1,732 Sq Ft





D1A 4 BEDROOM, 2.5 BATH Approx. 1,732 Sq Ft