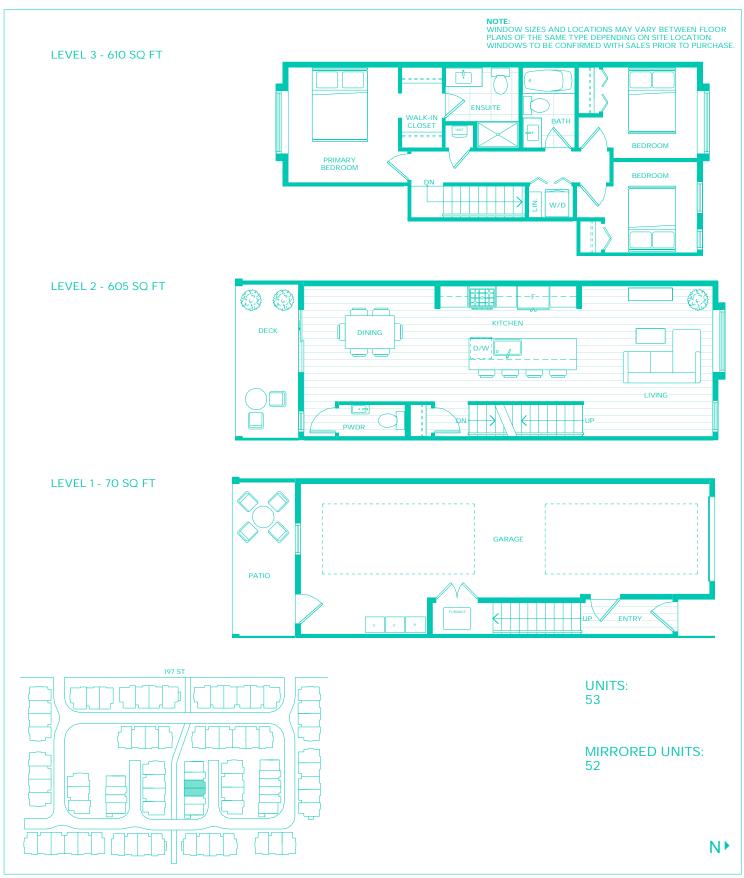

#### B1 3 BEDROOM + LOFT, 2.5 BATH Approx. 1,771 Sq Ft [ADAPTABLE]

NOTE: WINDOW SIZES AND LOCATIONS MAY VARY BETWEEN FLOOR PLANS OF THE SAME TYPE DEPENDING ON SITE LOCATION. WINDOWS TO BE CONFIRMED WITH SALES PRIOR TO PURCHASE. LEVEL 3 - 610 SQ FT K-IN BATH CLOSET BEDROOM PRIMARY BEDROOM BEDROOM K ĽN. W/D LEVEL 2 - 606 SQ FT Ð ΡΑΤΙΟ KITCHEN DINING D/W U • – LEVEL 1 - 70 SQ FT GARAGE ENTRY 197 ST UNITS: 36 **MIRRORED UNITS:** 35, 66 N₽