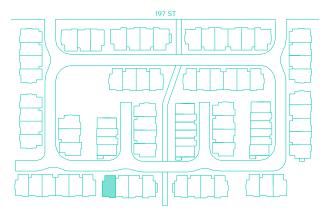

#### LEVEL 1 - 558 SQ FT

MIRRORED UNITS: 68

N₽

A1-S 3 BEDROOM + LOFT, 2.5 BATH Approx. 1,490 Sq Ft