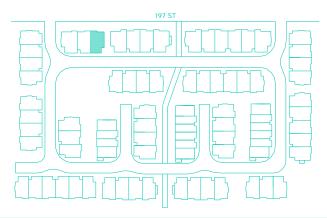

#### B1 3 BEDROOM + LOFT, 2.5 BATH Approx. 1,771 Sq Ft [ADAPTABLE]

NOTE: WINDOW SIZES AND LOCATIONS MAY VARY BETWEEN FLOOR PLANS OF THE SAME TYPE DEPENDING ON SITE LOCATION. WINDOWS TO BE CONFIRMED WITH SALES PRIOR TO PURCHASE. LEVEL 3 - 610 SQ FT K-IN BATH CLOSET BEDROOM PRIMARY BEDROOM BEDROOM K ĽN. W/D LEVEL 2 - 606 SQ FT Ð ΡΑΤΙΟ KITCHEN DINING D/W U • – LEVEL 1 - 70 SQ FT GARAGE ENTRY 197 ST UNITS: 36 **MIRRORED UNITS:** 35, 66 N₽