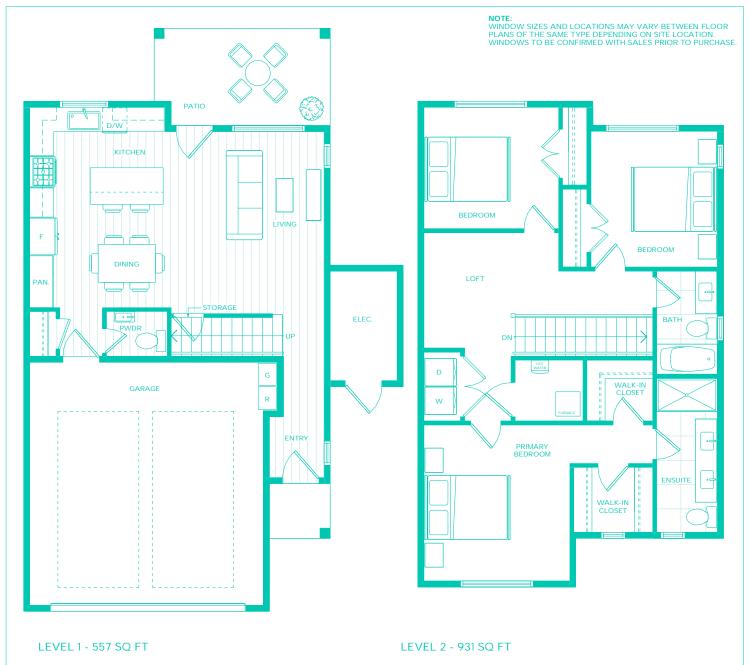

NOTE: WINDOW SIZES AND LOCATIONS MAY VARY BETWEEN FLOOR PLANS OF THE SAME TYPE DEPENDING ON SITE LOCATION. WINDOWS TO BE CONFIRMED WITH SALES PRIOR TO PURCHASE.

ΡΑΤΙΟ KITCHEN LIVING DINING G GARAGE R ENTRY

#### LEVEL 1 - 558 SQ FT

MIRRORED UNITS: 68

N₽

A1-S 3 BEDROOM + LOFT, 2.5 BATH Approx. 1,490 Sq Ft

#### LEVEL 1 - 558 SQ FT